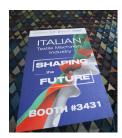

### AISLE SIGN DANGLER | \$1,800

Help visitors find your booth! Promote your brand at the beginning and end of your aisle with signage feature your company name, logo and booth number.