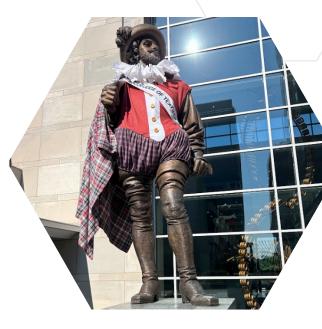

## DRESS SIR WALTER | \$4,000

Use the prominent location of the Sir Walter Raleigh statue to promote your brand and company's participation in Techtextil North America in a unique way - by dressing him!