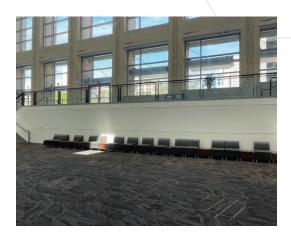

#### GLASS WINDOW CLING | \$2,000

With several levels of glass railings throughout the concourse, the Raleigh Convention Center is the perfect location to highlight your brand and stand out.

MEZZANINE LOWER LANDING

MEZZANINE UPPER LANDING

MEZZANINE MIDDLE LANDING