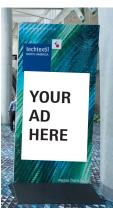

## METERBOARD SIGNAGE | \$2,250

Display your company's advertisement on a prominent, double-sided meterboard panel. Choose from high-traffic areas such as registration, the entrance to exhibit hall, and more to maximize your brand and drive traffic to your booth.